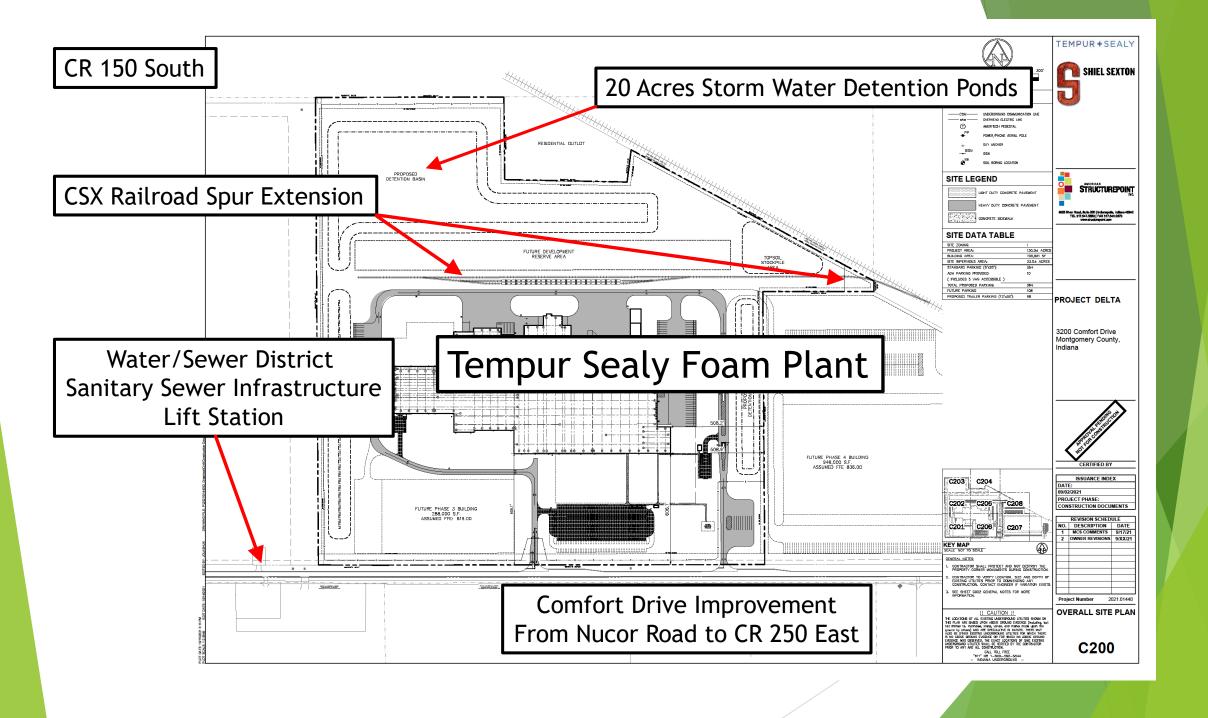

Montgomery County Redevelopment Commission
Annual Meeting

Thoroughfare Plan/Water Infrastructure Expansion Update

John Frey, VP RDC & County Commissioner Jim Peck, County Engineer





















SR32 NUCOR REGIONAL PROPOSED WATER EXTENSION NOVEMBER 10, 2021





#### Future Infrastructure Improvements within the Nucor Tif







#### Montgomery County Redevelopment Commission Annual Meeting

Thoroughfare Plan/Water Infrastructure Expansion Questions?

John Frey - VP RDC, Commissioner 765-376-9694 John.frey@montgomerycounty.in.gov

Jim Peck, PE - County Engineer 765-361-4132 James.peck@montgomerycounty.in.gov