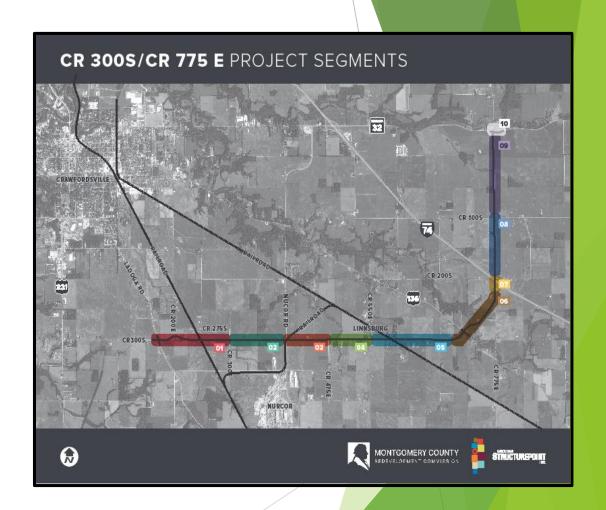

Montgomery County Redevelopment Commission
Annual Meeting

Thoroughfare Plan/Water Infrastructure Expansion Update

John Frey, VP RDC & County Commissioner Jim Peck, County Engineer





















SR32 NUCOR REGIONAL PROPOSED WATER EXTENSION NOVEMBER 10, 2021





#### Future Infrastructure Improvements within the Nucor Tif







#### Montgomery County Redevelopment Commission Annual Meeting

Thoroughfare Plan/Water Infrastructure Expansion Questions?

John Frey - VP RDC, Commissioner 765-376-9694 John.frey@montgomerycounty.in.gov

Jim Peck, PE - County Engineer 765-361-4132 James.peck@montgomerycounty.in.gov