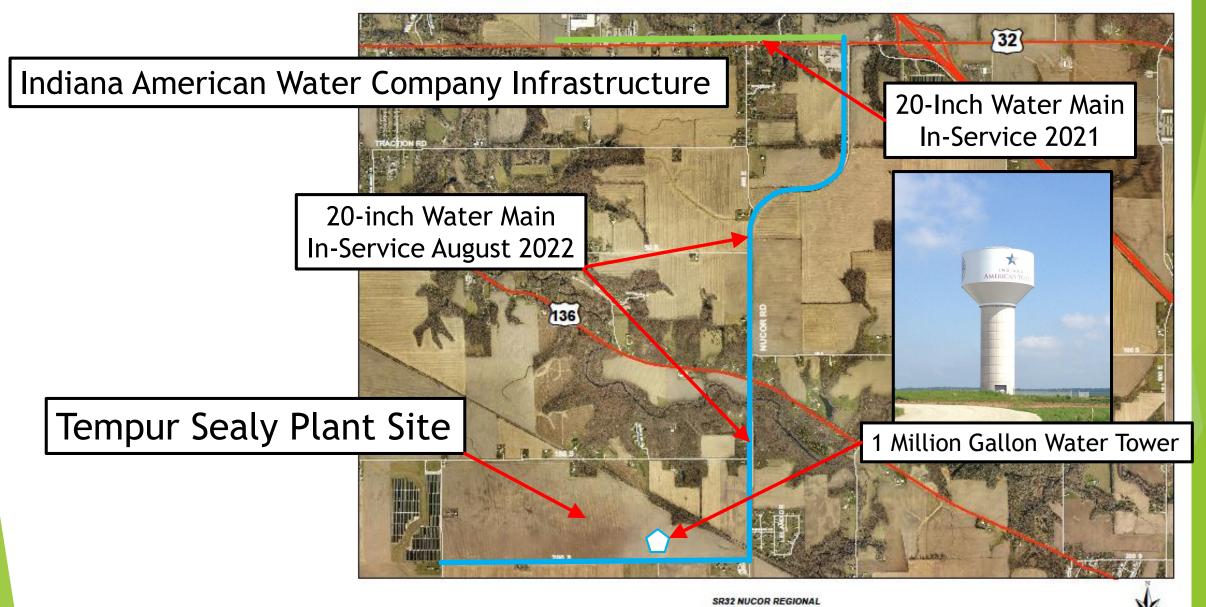

Montgomery County Redevelopment Commission
Annual Meeting

Thoroughfare Plan/Water Infrastructure Expansion Update

John Frey, VP RDC & County Commissioner Jim Peck, County Engineer

SR32 NUCOR REGIONAL PROPOSED WATER EXTENSION NOVEMBER 10, 2021