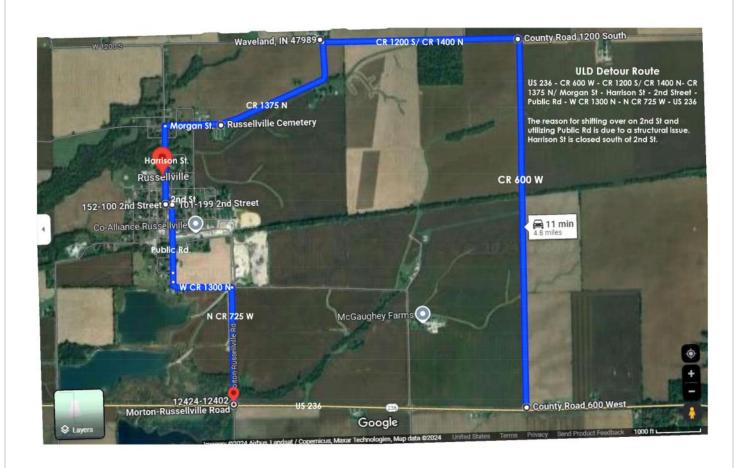

## **Approval Unofficial Local Detour - CR1200 S**

From Highway Director Jake Lough: Unofficial Local Detour (ULD)- approval to sign and unofficial detour. The detour is for a 21 day closure on SR236 in Putnam County. The ULD will utilize Montgomery County 1200 S .83 miles of roadway between Putnam County 600 W & 1375 N no start date has been given.